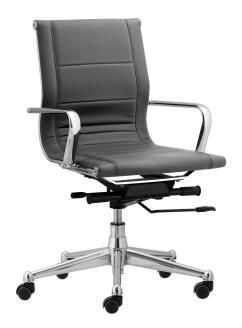

## FLORENCE MID BACK TASK CHAIR WITH ARMS

Gray mid back, synthetic leather task chair with metal arms **SKU:** STXC685-GRAY-ALUM

## **Features**

Base Finish: Polished Chrome Upholstery Color: **Gray** Upholstery Fabric Type: Synthetic Leather Arm Height: 24.5" H

Base Information: 5 Leg Spider

Stock Status: Stocked

Case Pack: 4

## Specifications

Dimensions: 22" W x 33.5" H x 25" D Seat Height: 17.75-20.25" H

Overall Height: 33" - 37"

## **Details**

Mechanism Functions: 3 way - tilt, tilt tension, one touch seat height Custom Colors Available: Custom genuine and synthetic leather colors available Foam Information: **Urethane foam** cushioning meets or exceeds TB CAL 117